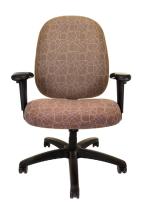

PETITE PR23 4" seat foam

Accommodates the petite individual. Proportionally scaled. Provides a lower seat height so feet can rest comfortably on the floor.

### DIMENSIONS

| Seat width             | 18"     |
|------------------------|---------|
| Seat depth             | 16"     |
| Back width             | 17"     |
| Back height            | 19-22"  |
| Seat height from floor | 15½-19" |
| Weight                 | 47 lbs. |