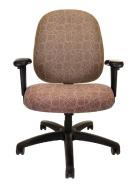

HIGHBACK PR13 4" seat foam

Generous in size. An excellent choice for the manager or as conference room seating.

#### DIMENSIONS

| Seat width             | 22"      |
|------------------------|----------|
| Seat depth             | 23"      |
| Back width             | 21"      |
| Back height            | 25½-28½" |
| Seat height from floor | 16-21"   |
| Weight                 | 52 lbs.  |