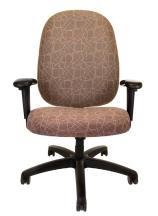

MIDBACK PR03 4" seat foam

Fits most individual users. Simply the best chair offered and highly recommended.