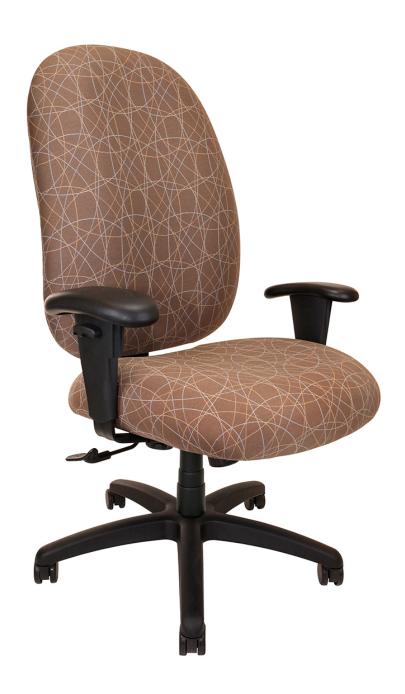

MIDBACK PR03 4" seat foam

Fits most individual users. Simply the best chair offered and highly recommended.

#### DIMENSIONS

| Seat width             | 21"      |
|------------------------|----------|
| Seat depth             | 19½"     |
| Back width             | 20"      |
| Back height            | 20½-23½" |
| Seat height from floor | 16-21"   |
| Weight                 | 49 lbs.  |