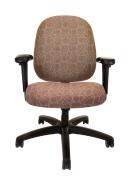

## EXTREME COMFORT • QUALITY CONSTRUCTION

**BANTAM**PRB23
4" seat foam

Meets the needs of the "smaller than petite" individual. Resolves ergonomic issues through lower seat and arm heights. Provides extreme comfort.

#### DIMENSIONS

| Seat width             | 16"     |
|------------------------|---------|
| Seat depth             | 14"     |
| Back width             | 16"     |
| Back height            | 19-22"  |
| Seat height from floor | 14-17"  |
| Weight                 | 45 lbs. |